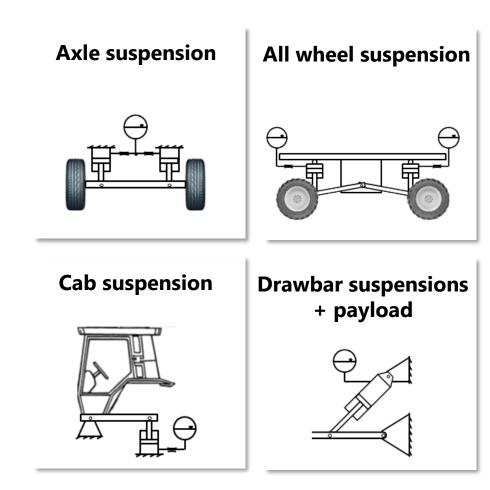

### **Applications – Construction Machinery**

Modular Hydro-Pneumatic Suspension - MHPS

### **Applications – Construction Machinery**

Modular Hydro-Pneumatic Suspension - MHPS

**Cab suspension** 

**Damping control** 

**Axle suspension** 

Level control

All-wheel suspension

**Preload control** 