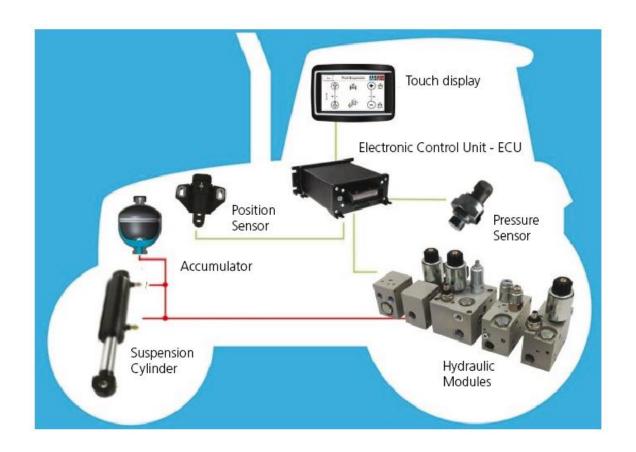

### **Comfort Hydraulics**

Modular Hydro-Pneumatic Suspension - MHPS

#### **Enhanced driving comfort**

Variable setting of the undercarriage parameters

#### Reduced exposure of the driver to vibration

Reflecting EU guideline 2002/44/EG

#### **Protection of machine and payload**

Increased machine uptime

#### **Modular Concept**

- Functional prototypes on short notice
- Minimized customizing costs