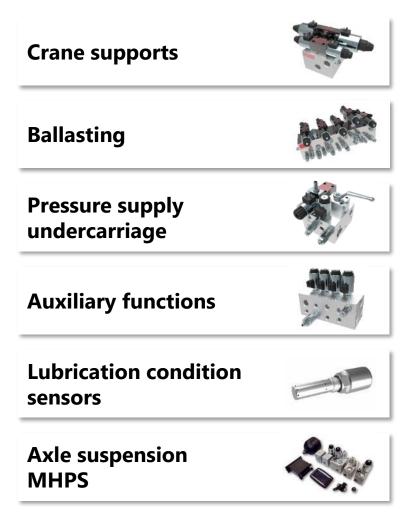

#### **Tractors**

Functional end plates

MHPS - Hydraulic suspension system with control electronics

**Brakes cooling** 

Front / rear axle functions

**Suction filters** 

Return filters built-in set

Return and suction filters

High pressure safety filters

**Ventilating filters** 

Sprayers

**Boom control** 

**General functions** 

MHPS - Hydraulic suspension system with control electronics

**Steering** 

**Auxiliary functions** 

**Suction filters** 

Return-suction filters

**High-pressure filters** 

**Breathers** 

Modular Hydro-Pneumatic Suspension - MHPS

Overview

**Backhoe Graders Dozers Compactors Pipe Layers Loaders Skid Steer** Milling Loaders **Scrapers Excavators Machines** Loaders Mini **UGD Mining Mining Trucks Pavers Tilt Rotators Vehicles Excavators** 

### **Applications – Construction Machinery**

Modular Hydro-Pneumatic Suspension - MHPS

### **Applications – Construction Machinery**

Modular Hydro-Pneumatic Suspension - MHPS

**Cab suspension** 

**Damping control** 

**Axle suspension** 

Level control

All-wheel suspension

**Preload control** 