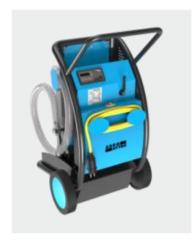

#### Standard Products – Fluid Management

**Off-line Filters** 

**Off-line Filter Units** 

**Filter Cooling Systems** 

Oil Service Units

**Dewatering Units** 

Service

#### **Oil Service and Filtration**

- Dehydration units
- Mobile and stationary off-line filtration units

#### **Benefit**

- Maintenance and service for hydraulic machines
- Filtration of contamination and wear particles
- Increased machine availability and productivity
- Extended machine service life
- Unnecessary oil changes are avoided, saving time and money