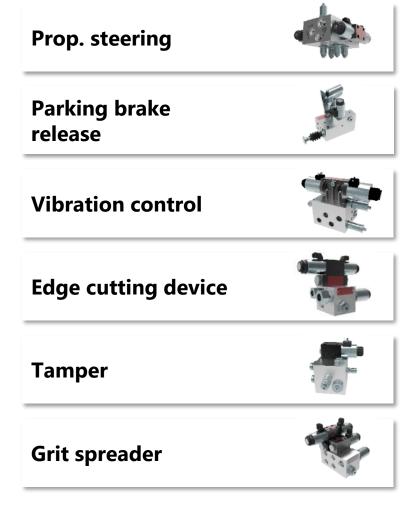

#### **Pavers**

Auger, height adjustment

Hopper left / right

Vibration / tamper

Screed ext. / lift / lower

**Crown** adjustment

**Suction strainers** 

Return filters in-line mounting