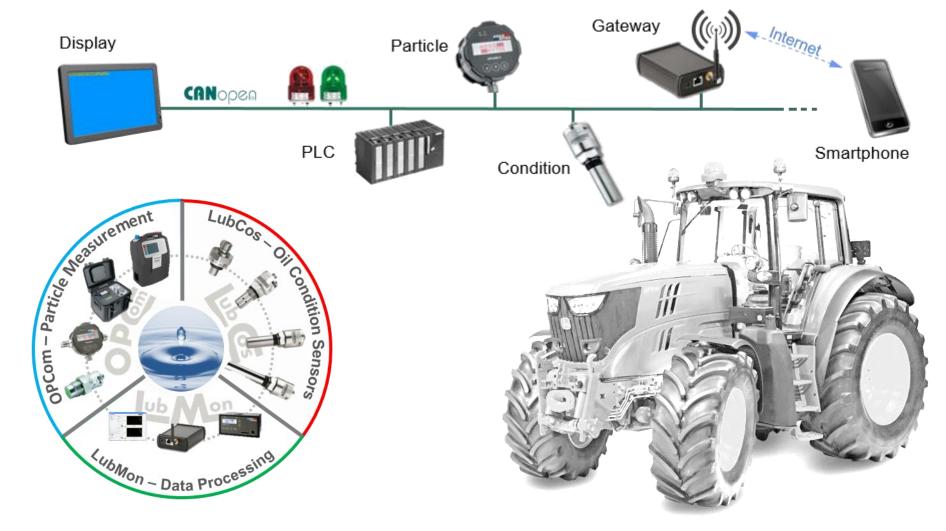

### **Condition Monitoring**

Concept for Installation and Online Data Transfer

#### Standard Products – Predictive Maintenance

Portable Particle Counters

Stationary
Particle Monitors

**Lubrication Condition Sensors** 

Signal Generator for Valve Control

**Data Handling** 

**Service** 