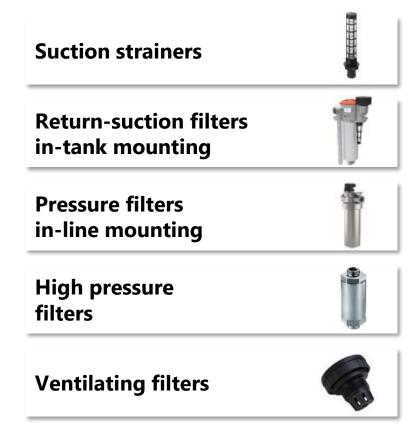

**Suction filters** 

Return-suction filters

**High-pressure filters** 

**Breathers** 

Modular Hydro-Pneumatic Suspension - MHPS

Overview

**Backhoe Graders Dozers Compactors Pipe Layers Loaders Skid Steer** Milling Loaders **Scrapers Excavators Machines** Loaders Mini **UGD Mining Mining Trucks Pavers Tilt Rotators Vehicles Excavators** 

Return-suction filters

High pressure filters

**Ventilating filters** 