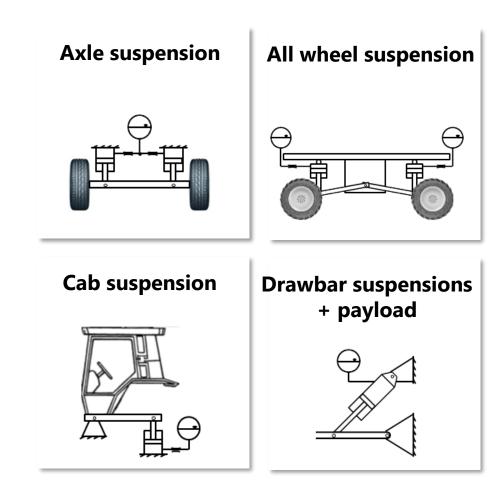

### **Applications – Construction Machinery**

Modular Hydro-Pneumatic Suspension - MHPS

### **Applications – Construction Machinery**

Modular Hydro-Pneumatic Suspension - MHPS

**Cab suspension** 

**Damping control** 

**Axle suspension** 

Level control

All-wheel suspension

**Preload control** 