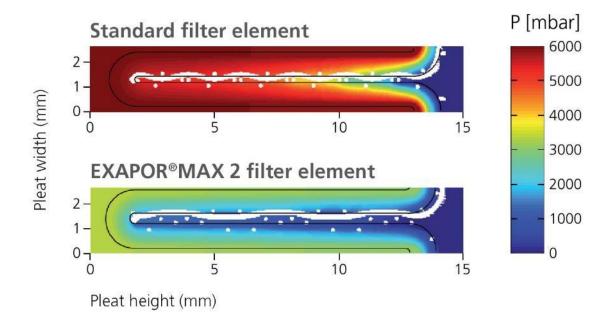

### **Energy Efficiency**

Example: Exapor® Max 2 Filter Elements

#### **THE solution**

Innovative hybrid support fabric for optimized power density:

increased dirt holding capacity in conjunction with reduction in pressure losses up to 50 %