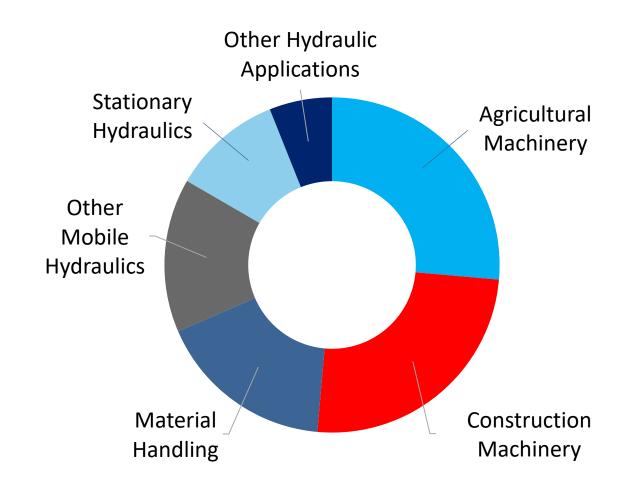

## We supply our product portfolio into the following markets

| • | Agricultural Machinery       | 26 % |
|---|------------------------------|------|
| • | Construction Machinery       | 25 % |
| • | Material Handling            | 17 % |
| • | Other Mobile Hydraulics      | 15 % |
| • | Stationary Hydraulics        | 11 % |
| • | Other Hydraulic Applications | 6 %  |